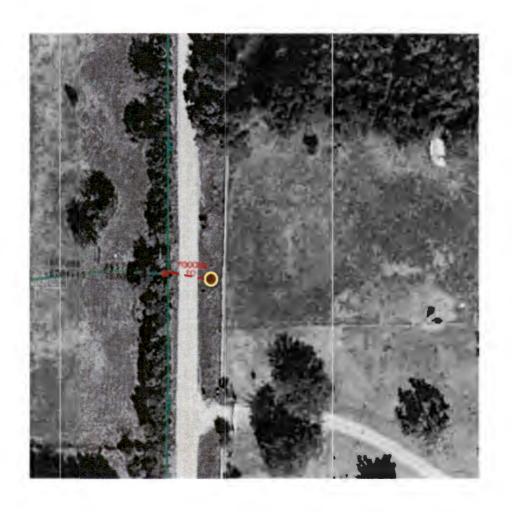

Greetings,

Oncor Electric Delivery LLC., is requesting permission to do work within the county right of way along County Road 1042. We are looking to Install a single phase OH distribution line approximately 5' inside the east ROW of County Road 1042. Site location map and permit exhibit are enclosed. The permit exhibit details the proposed work. If you have any questions, please contact at any time.

## TAP ACROSS THE ROAD AND SET A POLE ON THE EAST SIDE OF ROAD 1042